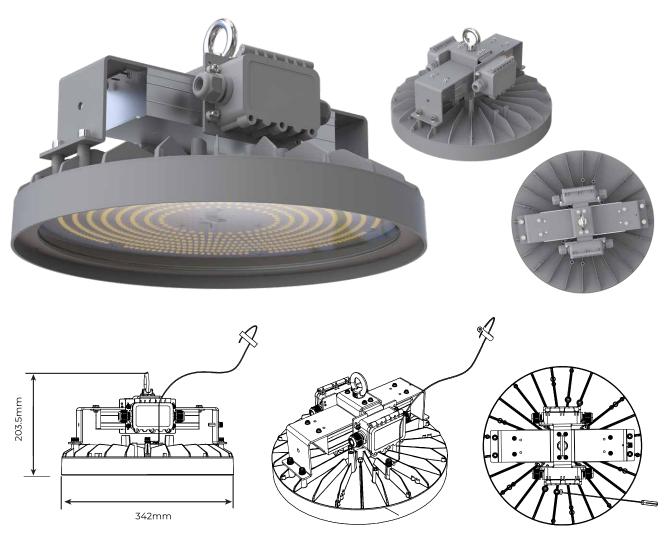

### **Physical Characteristics**

IK Rating IK10
IP Rating IP66

Operating Temperatures -30 to +50deg C
Housing Die cast aluminium
Lens 6mm tempered glass

Housing colour Grey RAL7004

Dimensions 342mm diameter x 204mm H

Weight 6.5kg

Mounting Chain to eye bolt. Wall/ceiling bracket option

Flex 3m H07 rubber flex with AUS plug

Cable Entry Suits 8.5–11.5mm cable

Certification SAA, RCM

Warranty 5 years.