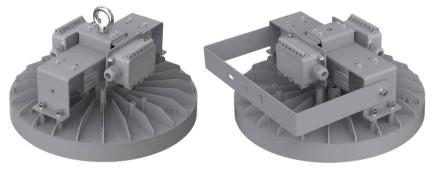

PRIMO SERIES HIGHBAYS 100W 150W 200W









## HIGH PERFORMANCE INDUSTRIAL HIGHBAYS

A range of 3 high performance highbays - 100W, 150W and 200W Producing lumen outputs of 17,000, 25,500 and 34,000 lm respectively Designed for heavy-duty use in industrial settings High output LED chipset, producing 170 lm/W @ CRI80 Quality componentry for heavy-duty use, 24/7 6mm tempered glass lens Rated IP66 and IK10.

### **OPTIONS**

Lighting controls / Dimming
CCT and CRI options available
Mounting bracket for ceiling or wall.





## PERFORMANCE OVERVIEW



### **Electrical Characteristics**

Voltage 100-277VAC Frequency 50/60Hz

Wattage 100W 150W 200W

Part numbers HE17K100-840 HE25K150-840 HE34K200-840

Dimming 0-10V

Driver Inventronics

Driver model EUM100S280LG EUM150S420LG EUM200S560LG

**Photometrics** 

Lumen output 17,000 lm 25,5