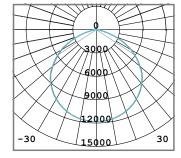

**Photometrics** 

Lumen output 17,000 lm 25,500 lm 34,000 lm

L70 (200W model) 147,000hrs
L90 (200W model) 45,000hrs
Efficacy 170 lm/W
CCT 4000K
CRI >80

Beam angle 120 degrees

SDCM <3