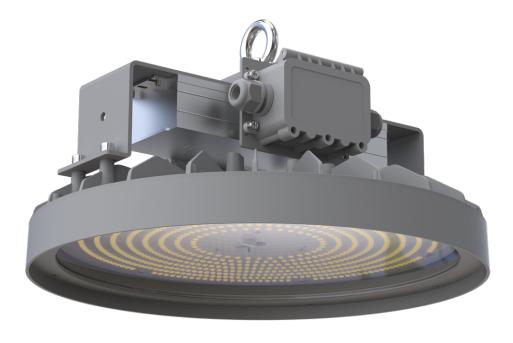

# **PRODUCT IMAGES**

## HIGH PERFORMANCE INDUSTRIAL HIGHBAYS

A range of 3 high performance highbays - 100W, 150W and 200W Producing lumen outputs of 17,000, 25,500 and 34,000 lm respectively Designed for heavy-duty use in industrial settings High output LED chipset, producing 170 lm/W @ CRI80 Quality componentry for heavy-duty use, 24/7 6mm tempered glass lens Rated IP66 and IK10.