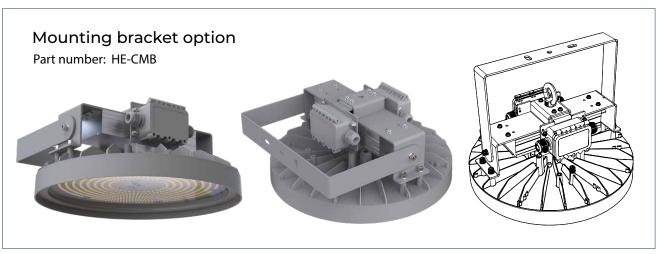

### **OPTIONS**

Lighting controls / Dimming
CCT and CRI options available
Mounting bracket for ceiling or wall.

Weight 6.5kg

Mounting Chain to eye bolt. Wall/ceiling bracket option

Flex 3m H07 rubber flex with AUS plug

Cable Entry Suits 8.5–11.5mm cable

Certification SAA, RCM

Warranty 5 years.